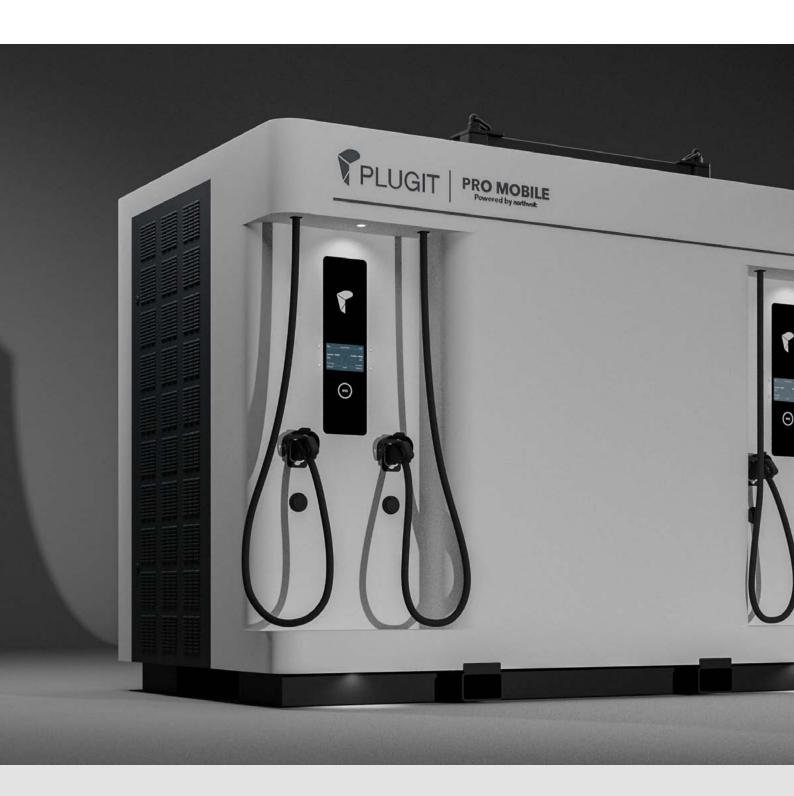

## PRO MOBILE Powered by northvolt

PRO MOBILE 4000

Plugit PRO MOBILE: Fast EV Charging Anytime, Anywhere

Lifting points on the roof PLUGIT | PRO MOBILE Powered by northwork Plugit HUBE DC Charger 270kW Easy-to-use 10"display Simultaneous DC or AC charging for four electric vehicles 230/400V sockets Movable, scalable Forklift pockets

# Plugit PRO MOBILE 4000 stands with many benefits