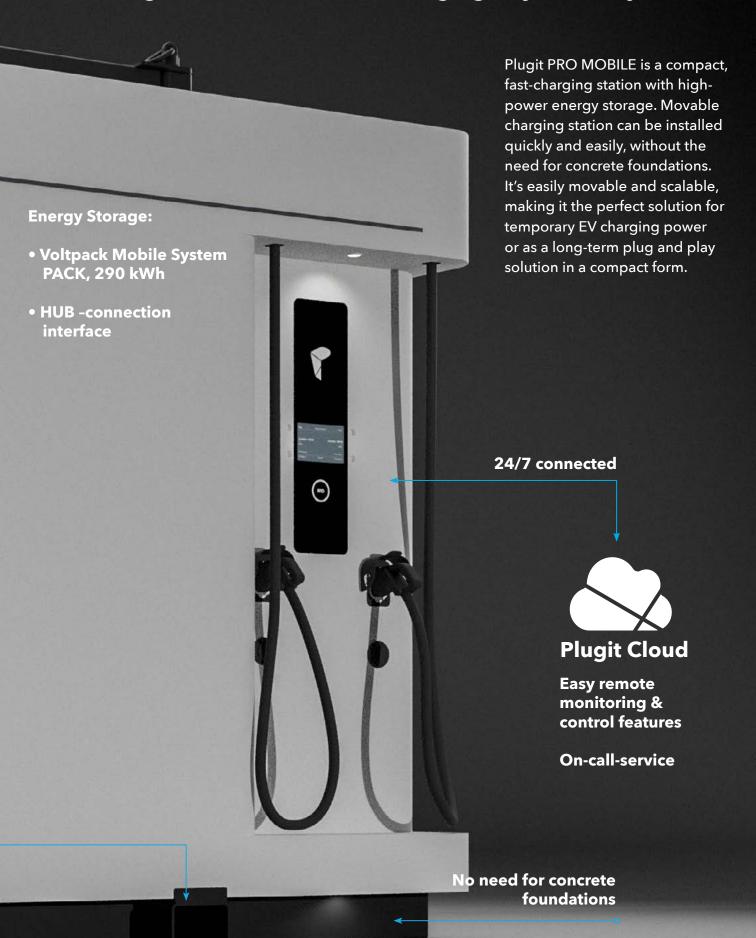

## PRO MOBILE Powered by northvolt

PRO MOBILE 4000

Plugit PRO MOBILE: Fast EV Charging Anytime, Anywhere

Lifting points on the roof PLUGIT | PRO MOBILE Powered by northwork Plugit HUBE DC Charger 270kW Easy-to-use 10"display Simultaneous DC or AC charging for four electric vehicles 230/400V sockets Movable, scalable Forklift pockets

#### OPTIMAL SOLUTION FOR WEAK POWER GRID

270 kW output power with only 44 kW grid connections

#### CONNECTIVITY

Plugit specialists are able to follow charging sessions, support users and solve problems in real time.